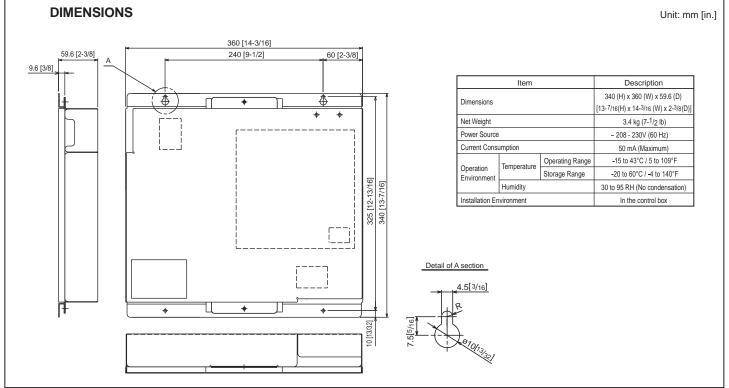

- Measuring/Monitoring State
  Emergency
- On/Off
- Collective On/Off
- Mode
- Set point (connected equipment dependent):
  - Dual set point:
  - > Cool
  - > Heat
  - Setback Mode:
    - > High Limit
  - > Low Limit
  - Single set point
- Fan Speed
- Local Prohibit:
  - On/Off
  - ∘ Mode
  - Set point
  - Collective Local Prohibit
- Forced Thermostat OFF
- Filter Run Time
- Temperature:
- Space
- ∘ Water
- Defrost
- Group Number
- Alarm
- Collective Alarm:
  - Indoor Unit
  - LM Adapter
- Error:
  - ∘ Code
- Unit Address
- Thermostat On/Off
- LOSSNAY Mode:
  - ∘ On/Off
  - ∘ Mode
  - Fan Speed
- Dimensions: 13-7/16 x 14-3/16 x 2-3/8 in. (340 x 360 x 59.6 mm)
- Net Weight: 7.5 lbs. (3.4 kg)
- Power Source: 60Hz, 208 / 230V
- Net Weight: 7.5 lbs. (3.4 kg)
- Power Source: 60Hz, 208 / 230V

## Model: LMAP04U - SYSTEM EXAMPLES / DIMENSIONS

for a greener tomorrow