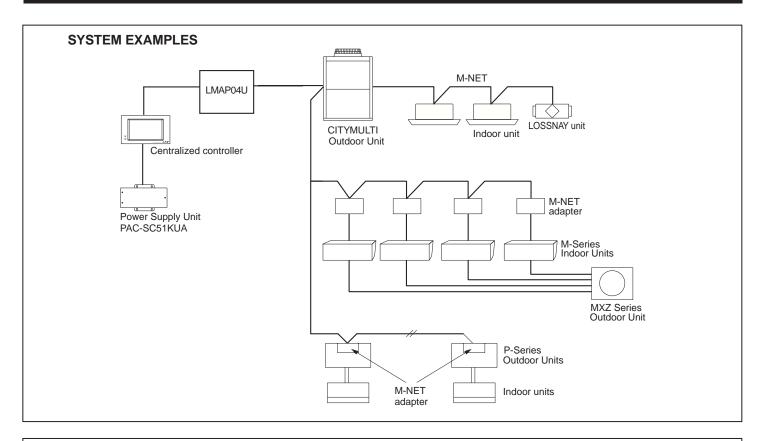

Collective On/Off
- Mode
- Set point (connected equipment dependent):
  - Dual set point:
  - > Cool
  - > Heat
  - Setback Mode:
    - > High Limit
  - > Low Limit
  - Single set point
- Fan Speed
- Local Prohibit:
  - On/Off
  - ∘ Mode
  - Set point
  - Collective Local Prohibit
- Forced Thermostat OFF
- Filter Run Time
- Temperature:
- Space
- ∘ Water
- Defrost
- Group Number
- Alarm
- Collective Alarm:
  - Indoor Unit
  - LM Adapter
- Error:
  - ∘ Code
- Unit Address
- Thermostat On/Off
- LOSSNAY Mode:
  - ∘ On/Off
  - ∘ Mode
  - Fan Speed
- Dimensions: 13-7/16 x 14-3/16 x 2-3/8 in. (340 x 360 x 59.6 mm)
- Net Weight: 7.5 lbs. (3.4 kg)
- Power Source: 60Hz, 208 / 230V
- Net Weight: 7.5 lbs. (3.4 kg)
- Power Source: 60Hz, 208 / 230V



## Model: LMAP04U - SYSTEM EXAMPLES / DIMENSIONS







for a greener tomorrow